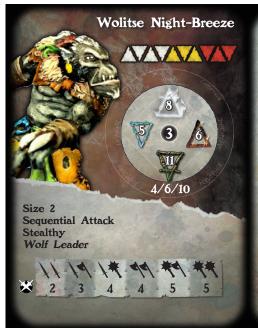

## Wolitse Night-Breeze

## Wolf Leader

As long as Wolitse is in play, all Wolf Thunder-Warriors gain the Stealthy skill.

## Stealthy

A stealthy miniature may be kept in hand and deployed after all other miniatures. It is always considered to be Under Cover for shooting purposes and it may always choose to react in order to cancel any «aiming» bonus, even if this reaction does not actually bring the miniature under real cover (scenery piece and so...). More, it cannot be charged or engaged by any miniature who is more than 4" away. If the charging miniature is more than 4", the charge is failed and the miniature must move its maximum Regular Movement in the direction of its target without entering in contact with its base.